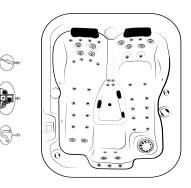

## DOUBLE 320

| TECHNICAL INFORMATION     |                                             |
|---------------------------|---------------------------------------------|
| Dimensions                | 2.10 x 1.60 x 0.82 m                        |
| Shell                     | Coril <sup>®</sup> White or Sterling Silver |
| Panels                    | Alupanels                                   |
| Weight without water      | 300 Kg                                      |
| Weight with water         | 1.250 Кg                                    |
| Volume                    | 2.8 m <sup>3</sup>                          |
| EQUIPMENT SPECIFICATIONS  |                                             |
| Seats                     | 3 (2 lounged)                               |
| Filter                    | 1 (3.25 m <sup>2</sup> )                    |
| Water Capacity            | 950 l                                       |
| Drain Valve               | 1                                           |
| TECHNICAL SPECIFICATIONS  | DELUXE                                      |
| Jets                      | 55                                          |
| Circulation Pump          | 1-60 W                                      |
| Massage Pump              | 2 – 2200 W                                  |
| Blower                    | 1 – 850 W                                   |
| Disinfection system       | UV & Ozone                                  |
| Control box with heater   | 1 – 3000 W                                  |
| Illumination              | Multipoint                                  |
| ELECTRICAL SPECIFICATIONS |                                             |
| Voltage                   | 220-240 V ~ or 380-415 V ~                  |
| Max Absorbed Power        | 5310 W                                      |
| Frequency                 | 50 Hz                                       |
| Amperage                  | 25A or 3x16A                                |