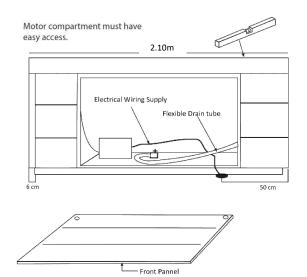

Note : the standard measures may vary ±2cm

**IMPORTANT:** Important: The equipment must be connected to an exclusive and permanent power line capable to support installed power. Lighting and electrical receptacles must be located at least 1.5 meters from the equipment.

The circuit ground wire must be provided to take advantage of the designed-in safety features of the equipment.

The electric installation must be in accordance with actual legislation.